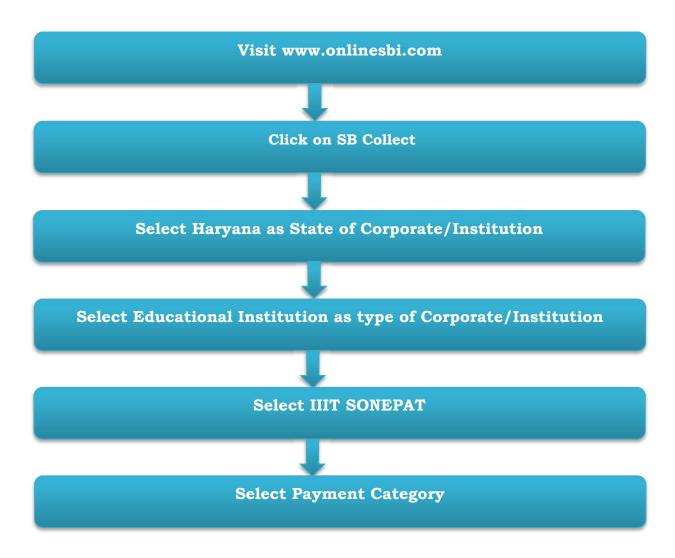

## **Note:** 1) **Mode of Payment:**

- a) Through NEFT/RTGS/Net Banking/UPI in the Account of "INDIAN INSTITUTE OF INFORMATION TECHNOLOGY SONEPAT" A/C No. 36227938668; IFSC: SBIN0006260.
- b) **Through SBI Collect:**(<a href="https://www.onlinesbi.com/sbicollect/icollecthome.htm">https://www.onlinesbi.com/sbicollect/icollecthome.htm</a>). The step by step procedure of online deposit through SBI Collect is illustrated as **Annexure -A**.
- 2) Fee Submission 26.07.2023 to 09.08.2023 (Without late fee) 10-08-2023 to 16-08-2023 (With late fee of Rs 500/-) No Registration after 16-08-2023. Unregistered students will not be allowed to attend the classes.
- 3) Student has to send the fee Trasaction ID (in the prescribed format as under) through email after depositing the fee and the confirmation for the same will be sent on email within 4 to 6 days as well: -

## Step by Step procedure of online deposit through SBI Collect