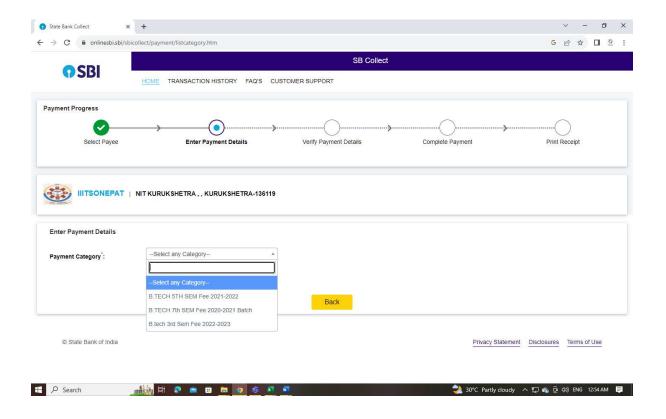

# Step by Step procedure of online deposit through SBI Collect

### b) Through SBI Collect:-

(https://www.onlinesbi.sbi/sbicollect/). The step by step procedure of online deposit through SBI Collect is illustrated as **Annexure -A**.