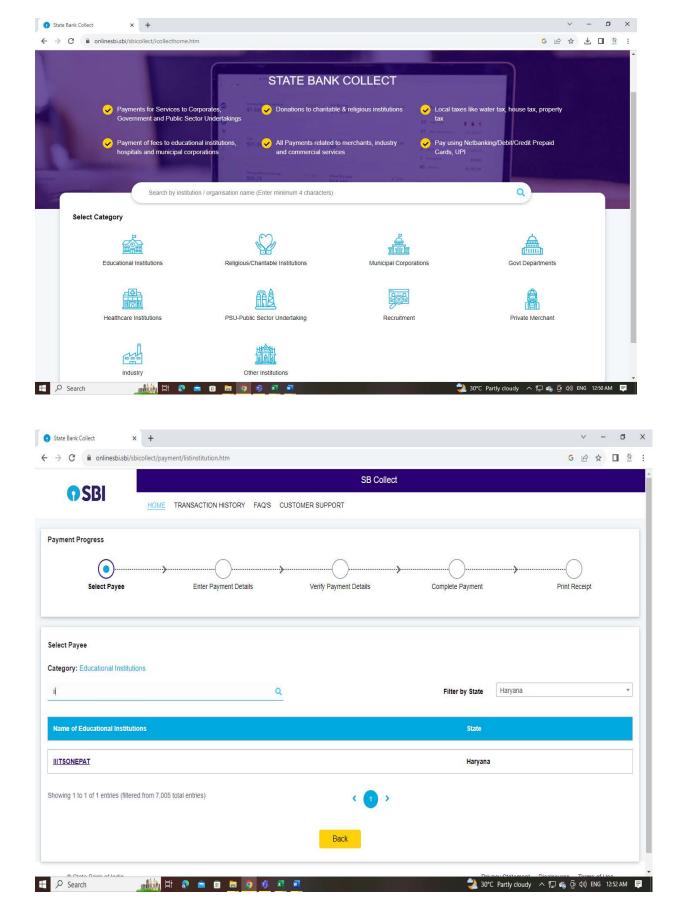

# Step by Step procedure of online deposit through SBI Collect

### b) Through SBI Collect:-

(https://www.onlinesbi.sbi/sbicollect/). The step by step procedure of online deposit through SBI Collect is illustrated as **Annexure -A**.