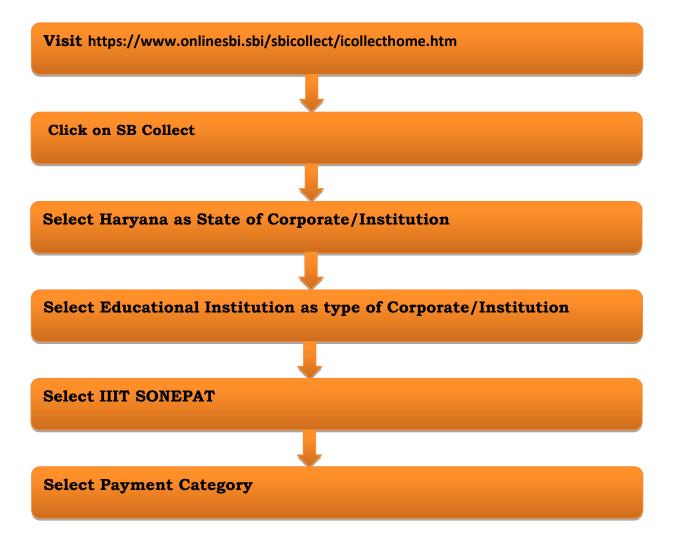

# Step by Step procedure of online deposit through SBI Collect

### b) Through SBI Collect:-

(https://www.onlinesbi.sbi/sbicollect/). The step by step procedure of online deposit through SBI Collect is illustrated as **Annexure -A**.