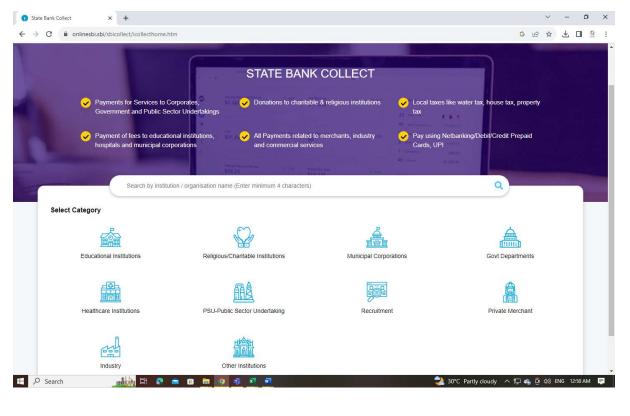

# Step by Step procedure of online deposit through SBI Collect

|                                                                                      |                                             |                     | G 论 ☆ 🛛       |
|--------------------------------------------------------------------------------------|---------------------------------------------|---------------------|---------------|
| <b>O</b> SBI                                                                         | S                                           | B Collect           |               |
|                                                                                      | TRANSACTION HISTORY FAQ'S CUSTOMER SUPPORT  |                     |               |
| ment Progress                                                                        |                                             |                     |               |
|                                                                                      | ······                                      | ······              | ·····         |
| Select Payee                                                                         | Enter Payment Details Verify Payment Detail | Is Complete Payment | Print Receipt |
|                                                                                      |                                             |                     |               |
|                                                                                      |                                             |                     |               |
| ct Payee                                                                             |                                             |                     |               |
| gory: Educational Institutions                                                       |                                             |                     |               |
|                                                                                      |                                             |                     |               |
|                                                                                      | 0                                           | Filter bu Darts     | Hanyana       |
|                                                                                      | Q                                           | Filter by State     | Haryana       |
|                                                                                      | ٩                                           | Filter by State     | Haryana       |
|                                                                                      | ٩                                           |                     | Haryana       |
| ame of Educational Institutions                                                      | ٩                                           |                     | Haryana       |
| me of Educational Institutions                                                       |                                             | State               | Haryana       |
| ame of Educational Institutions TSONEPAT wing 1 to 1 of 1 entries (filtered from 7,0 |                                             | State               | Haryana       |
| ame of Educational Institutions                                                      |                                             | State               | Haryana       |