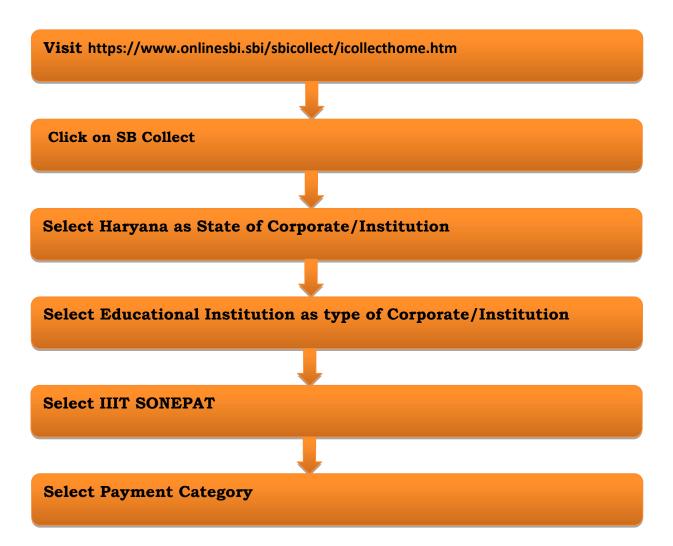

# Step by Step procedure of online deposit through SBI Collect

|                                                                                      |                                             |                     | G 论 ☆ 🛛       |
|--------------------------------------------------------------------------------------|---------------------------------------------|---------------------|---------------|
| <b>O</b> SBI                                                                         | S                                           | B Collect           |               |
|                                                                                      | TRANSACTION HISTORY FAQ'S CUSTOMER SUPPORT  |                     |               |
| ment Progress                                                                        |                                             |                     |               |
|                                                                                      | ······                                      | ······              | ·····         |
| Select Payee                                                                         | Enter Payment Details Verify Payment Detail | Is Complete Payment | Print Receipt |
|                                                                                      |                                             |                     |               |
|                                                                                      |                                             |                     |               |
| ct Payee                                                                             |                                             |                     |               |
| gory: Educational Institutions                                                       |                                             |                     |               |
|                                                                                      |                                             |                     |               |
|                                                                                      | 0                                           | Filter bu Darts     | Hanyana       |
|                                                                                      | Q                                           | Filter by State     | Haryana       |
|                                                                                      | ٩                                           | Filter by State     | Haryana       |
|                                                                                      | ٩                                           |                     | Haryana       |
| ame of Educational Institutions                                                      | ٩                                           |                     | Haryana       |
| me of Educational Institutions                                                       |                                             | State               | Haryana       |
| ame of Educational Institutions TSONEPAT wing 1 to 1 of 1 entries (filtered from 7,0 |                                             | State               | Haryana       |
| ame of Educational Institutions                                                      |                                             | State               | Haryana       |